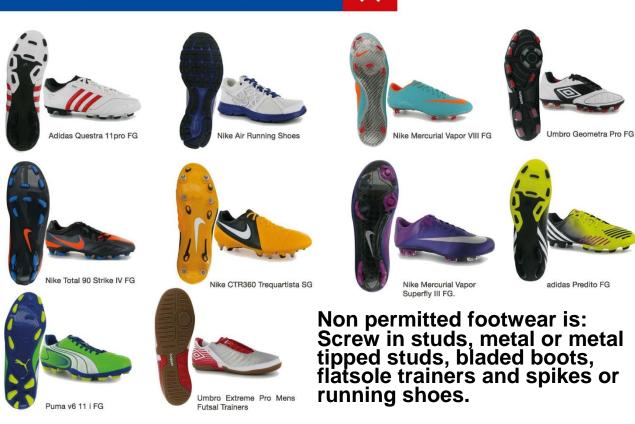

#### Examples of **unsuitable footwear**

In this document Dereham Neatherd High School are not endorsing any of the brands or footwear shown, but are merely using them as an example of the types of footwear allowed on our 3G synthetic pitch. These guidelines are subject to review and change without prior notification.

Permitted footwear is:

- round rubber/plastic moulded studs
- astroturf trainers

No blades of any type are allowed

Under no circumstances should any type of screw in studs, metal/metal tipped studs, blades, rugby boots, flat soled trainers or spikes be worn on this pitch.