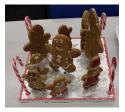

# Christmas Bake Off

The Christmas Bake Off was on Wednesday 11th December and ALL houses were represented with 14 teams taking part including a teacher team leader in each group.

The competition was tough and VERY competitive (especially with the teachers) and the creations were stunning and delicious.