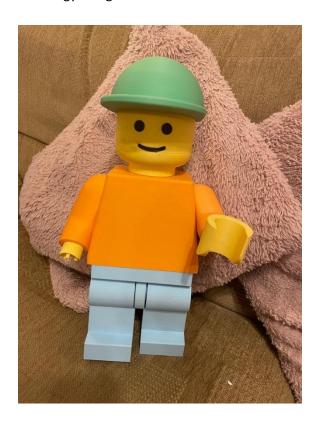

Joe is a true enthusiast when it comes to all things tech and design, demonstrating a passion that extends well beyond the classroom.

A standout member of our Design School and an active participant in the Lego League, Joe thrives on pushing the boundaries of innovation. At home, he has taken his love of technology to the next level, investing in his own Bambu Lab 3D printer. This state-of-theart machine allows Joe to print intricate designs in multiple PLA colours, showcasing his skills in turning creative ideas into tangible products.

Among Joe's impressive creations are personalized mugs and stylish bags, crafted using the school's sublimation printer. His ability to combine cutting-edge technology with design flair makes his work stand out.

Check out the photos of Joe's recent 3D-printed designs - they're a testament to his creativity, precision, and enthusiasm for technology. Congratulations, Joe, for being a shining example of what can be achieved with skill, passion and determination in Design & Technology!