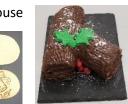

# Christmas Bake Off

The Christmas Bake Off was on Wednesday 11th December and ALL houses were represented with 14 teams taking part including a teacher team leader in each group.

The competition was tough and VERY competitive (especially with the teachers) and the creations were stunning and delicious.

Congratulations to Jasmine and Maddie for their delicious and beautifully decorated Mint Flavoured Yule Log. The Judges Mr Mallett, Ms Webb, Mr Taylor and Mrs Temple couldn't stop eating it.

It was so great to see so many people taking part and congratulations to Fry house for winning.