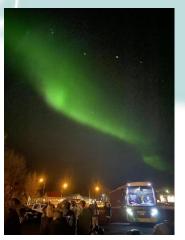

The Golden Circle day did not disappoint with more waterfalls, the erupting Geysir Hot Springs and the amazing Thingviller National Park. Our last night at the Viking Restaurant was extra special, being illuminated by the Northern Lights as we stepped outside.