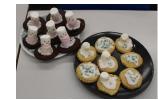

# Christmas Bake Off

The Christmas Bake Off was on Wednesday 11th December and ALL houses were represented with 14 teams taking part including a teacher team leader in each group.

The competition was tough and VERY competitive (especially with the teachers) and the creations were stunning and delicious.

Congratulations to Jasmine and Maddie for their delicious and beautifully decorated Mint Flavoured Yule Log. The Judges Mr Mallett, Ms Webb, Mr Taylor and Mrs Temple couldn't stop eating it.

It was so great to see so many people taking part and congratulations to Fry house for winning.