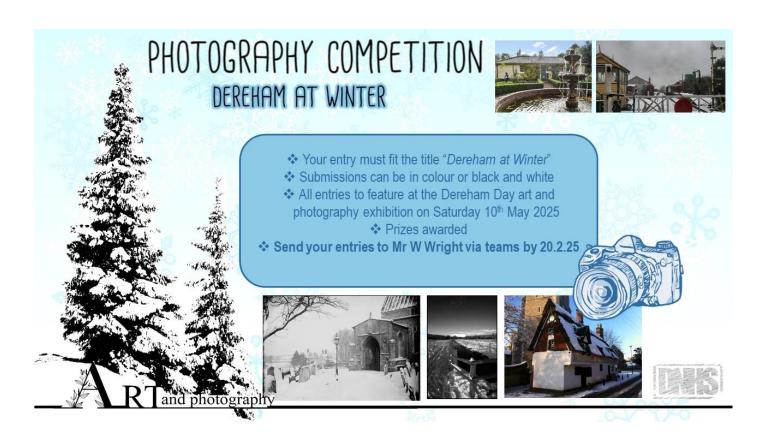

# DEREHAM DAY FINE ART COMPETITION

Paint, print, sculpt or draw... it's entirely up to you.

Be part of the Dereham Day art exhibition 2025.

The subject of your work must link to Dereham.

Prizes avaliable for all winning entiries!

Deadline 2nd April 2025 Mr W Wright - Dereham Neatherd High School

Calling all Year 9s – win yourselves Amazon vouchers by entering this competition before 7<sup>th</sup> February 2025!