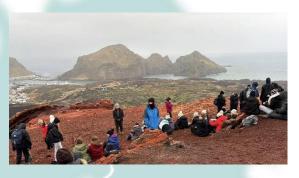

impressive Selandjafoss, a walk on a black beach and a walk to a glacier all made for a truly amazing day, all enjoyed in glorious sunshine.

The third day we took a ferry across to **Heimaey Island**, where the pupils were unbelievably resilient in climbing to the very top of the active Eldfell volcano, getting to see the moonscape at the top. We had a fascinating audio tour of the Eldheimar Museum, before a great swim in the pool on the island. A smooth ferry trip back was enjoyed, particularly as the pupils could buy some chips!