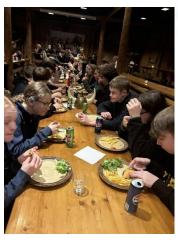

The Golden Circle day did not disappoint with more waterfalls, the erupting Geysir Hot Springs and the amazing Thingviller National Park. Our last night at the Viking Restaurant was extra special, being illuminated by the Northern Lights as we stepped outside.