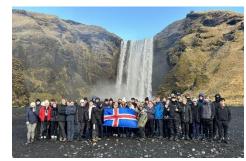

# Iceland Tríp - October 2024

What an amazing 5 days full of adventure and wonder in the land of **ice and fire!** The pupils did so well on the long and at times challenging journey to Iceland, staying positive despite issues with the Icelandic coach. The **Blue Lagoon** is a sensational first stop for the pupils, the highlight for many! Here they are relaxing in the luxurious lagoon with a facial mask and free drink, exploring the waterfall and sauna!

The second day was the **South Island Day** with the brilliant
Stora Dimon climb in
challenging frosty conditions,
but it was worth it for the
amazing views at the top. A
couple of stunning waterfalls
including a walk behind the

impressive Selandjafoss, a walk on a black beach and a walk to a glacier all made for a truly amazing day, all enjoyed in glorious sunshine.

The third day we took a ferry across to **Heimaey Island**, where the pupils were unbelievably resilient in climbing to the very top of the active Eldfell volcano, getting to see the moonscape at the top. We had a fascinating audio tour of the Eldheimar Museum, before a great swim in the pool on the island. A smooth ferry trip back was enjoyed, particularly as the pupils could buy some chips!