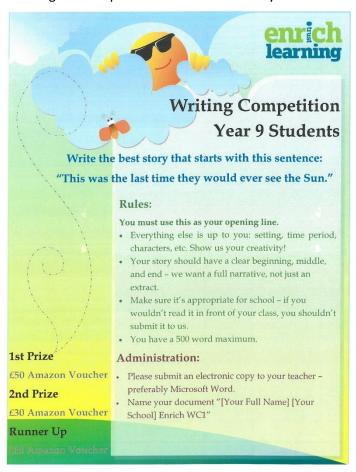

# DEREHAM DAY FINE ART COMPETITION

Paint, print, sculpt or draw... it's entirely up to you.

Be part of the Dereham Day art exhibition 2025.

The subject of your work must link to Dereham.

Prizes avaliable for all winning entiries!

Deadline 2nd April 2025 Mr W Wright - Dereham Neatherd High School

Calling all Year 9s – win yourselves Amazon vouchers by entering this competition before 7<sup>th</sup> February 2025!