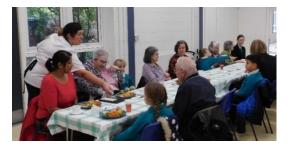

# Annual Roast Dinner Day

We were delighted to host our annual Roast Dinner Day in the canteen in November. Patrons from Eckling Grange Care Home and pupils from Toftwood and Dereham Church infant schools sat down with the Gardening Club to enjoy a delicious roast dinner.

We are very proud of the food culture we have at Neatherd and we love getting the local community involved with the fantastic work that the canteen staff do every single day. Compliments to the chef!