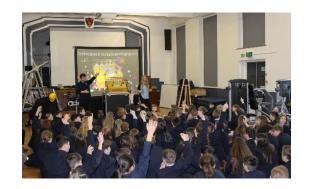

# BAE Systems, RAF, and Royal Navy STEM Roadshow

Year 8 had an unforgettable experience with the BAE Systems, RAF, and Royal Navy STEM Roadshow. Pupils explored the world of electricity—what it is, how it's made, and how it powers our world—through hands-on experiments.

They created a human circuit, experimented with a Van de Graaff generator, and watched Mr. Phillips and Mr. McFadyen pedal a turbine to light up an LED display.

The session also highlighted exciting STEM careers and the cutting-edge work of BAE Systems, the Royal Navy and the RAF. A huge thank you to the roadshow team for inspiring the next generation of innovators!