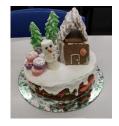

# Christmas Bake Off

The Christmas Bake Off was on Wednesday 11th December and ALL houses were represented with 14 teams taking part including a teacher team leader in each group.

The competition was tough and VERY competitive (especially with the teachers) and the creations were stunning and delicious.

Congratulations to Jasmine and Maddie for their delicious and beautifully decorated Mint Flavoured Yule Log. The Judges Mr Mallett, Ms Webb, Mr Taylor and Mrs Temple couldn't stop eating it.

It was so great to see so many people taking part and congratulations to Fry house for winning.