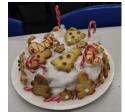

# Christmas Bake Off

The Christmas Bake Off was on Wednesday 11th December and ALL houses were represented with 14 teams taking part including a teacher team leader in each group.

The competition was tough and VERY competitive (especially with the teachers) and the creations were stunning and delicious.

Congratulations to Jasmine and Maddie for their delicious and beautifully decorated Mint Flavoured Yule Log. The Judges Mr Mallett, Ms Webb, Mr Taylor and Mrs Temple couldn't stop eating it.

It was so great to see so many people taking part and congratulations to Fry house for winning.