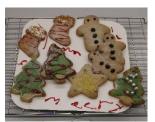

# Christmas Bake Off

The Christmas Bake Off was on Wednesday 11th December and ALL houses were represented with 14 teams taking part including a teacher team leader in each group.

The competition was tough and VERY competitive (especially with the teachers) and the creations were stunning and delicious.

Congratulations to Jasmine and Maddie for their delicious and beautifully decorated Mint Flavoured Yule Log. The Judges Mr Mallett, Ms Webb, Mr Taylor and Mrs Temple couldn't stop eating it.

It was so great to see so many people taking part and congratulations to Fry house for winning.