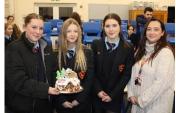

# Christmas Bake Off

The Christmas Bake Off was on Wednesday 11th December and ALL houses were represented with 14 teams taking part including a teacher team leader in each group.

The competition was tough and VERY competitive (especially with the teachers) and the creations were stunning and delicious.

Congratulations to Jasmine and Maddie for their delicious and beautifully decorated Mint Flavoured Yule Log. The Judges Mr Mallett, Ms Webb, Mr Taylor and Mrs Temple couldn't stop eating it.

It was so great to see so many people taking part and congratulations to Fry house for winning.