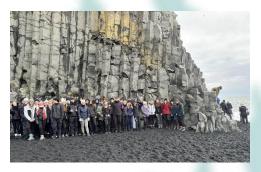

The second day was the **South Island Day** with the brilliant
Stora Dimon climb in
challenging frosty conditions,
but it was worth it for the
amazing views at the top. A
couple of stunning waterfalls
including a walk behind the

impressive Selandjafoss, a walk on a black beach and a walk to a glacier all made for a truly amazing day, all enjoyed in glorious sunshine.

The third day we took a ferry across to **Heimaey Island**, where the pupils were unbelievably resilient in climbing to the very top of the active Eldfell volcano, getting to see the moonscape at the top. We had a fascinating audio tour of the Eldheimar Museum, before a great swim in the pool on the island. A smooth ferry trip back was enjoyed, particularly as the pupils could buy some chips!