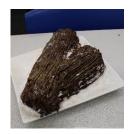

# Christmas Bake Off

The Christmas Bake Off was on Wednesday 11th December and ALL houses were represented with 14 teams taking part including a teacher team leader in each group.

The competition was tough and VERY competitive (especially with the teachers) and the creations were stunning and delicious.

Congratulations to Jasmine and Maddie for their delicious and beautifully decorated Mint Flavoured Yule Log. The Judges Mr Mallett, Ms Webb, Mr Taylor and Mrs Temple couldn't stop eating it.

It was so great to see so many people taking part and congratulations to Fry house for winning.