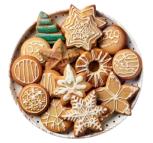

# Christmas Bake Off

The Christmas Bake Off was on Wednesday 11th December and ALL houses were represented with 14 teams taking part including a teacher team leader in each group.

The competition was tough and VERY competitive (especially with the teachers) and the creations were stunning and delicious.

Congratulations to Jasmine and Maddie for their delicious and beautifully decorated Mint Flavoured Yule Log. The Judges Mr Mallett, Ms Webb, Mr Taylor and Mrs Temple couldn't stop eating it.

It was so great to see so many people taking part and congratulations to Fry house for winning.